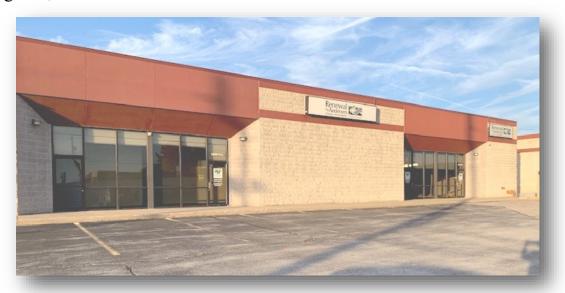

### 6,000 SF Office / Warehouse- For Lease

### 3045-K E. Chestnut Expressway

Springfield, MO 65802

#### **HIGHLIGHTS**

- 6,000 SF: Ste K
  - ~2,880 Office SF
  - ~3,120 Warehouse SF
- 1 Dock Door
- 2 Overhead 8'x12' Doors
- Zoned IC Industrial Commercial
- Located just west of Hwy 65 & Chestnut
- NNN: \$1.35/SF= \$675.00
- Lease Rate \$8.50/SF= \$4,250.00
- Est. Monthly Payment= \$4,925.00