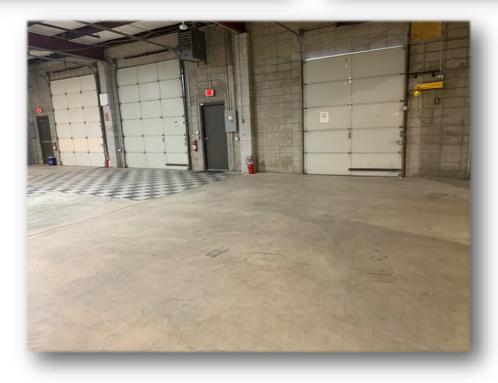

#### **HIGHLIGHTS**

- 6,000 SF: Ste K
  - ~2,880 Office SF
  - ~3,120 Warehouse SF
- 1 Dock Door
- 2 Overhead 8'x12' Doors
- Zoned IC Industrial Commercial
- Located just west of Hwy 65 & Chestnut
- NNN: \$1.35/SF= \$675.00
- Lease Rate \$8.50/SF= \$4,250.00
- Est. Monthly Payment= \$4,925.00