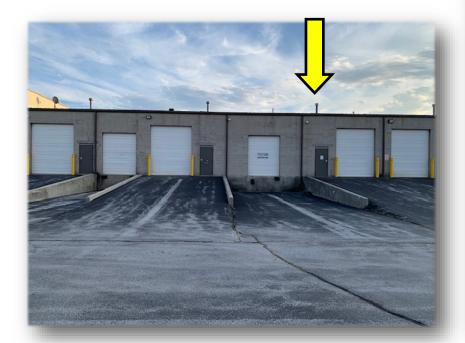

#### **HIGHLIGHTS**

- 6,000 SF: Ste K
  - ~2,880 Office SF
  - ~3,120 Warehouse SF
- 1 Dock Door
- 2 Overhead 8'x12' Doors
- Zoned IC Industrial Commercial
- Located just west of Hwy 65 & Chestnut
- NNN: \$1.35/SF= \$675.00
- Lease Rate \$8.50/SF= \$4,250.00
- Est. Monthly Payment= \$4,925.00