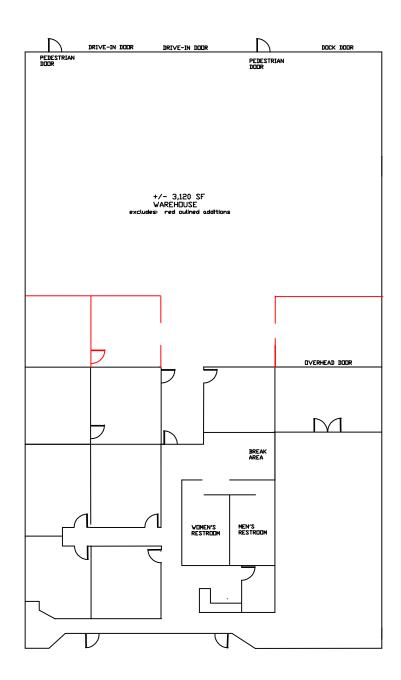

#### **HIGHLIGHTS**

- 6,000 SF: Ste K
  - ~2,880 Office SF
  - ~3,120 Warehouse SF
- 1 Dock Door
- 2 Overhead 8'x12' Doors
- Zoned IC Industrial Commercial
- Located just west of Hwy 65 & Chestnut
- NNN: \$1.35/SF= \$675.00
- Lease Rate \$8.50/SF= \$4,250.00
- Est. Monthly Payment= \$4,925.00

3045 - K EAST CHESTNUT EXPWY.