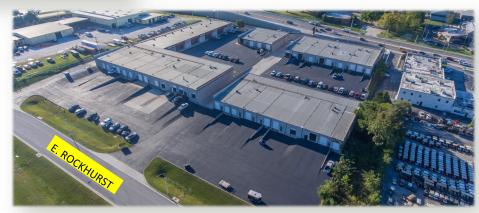

# 3045-K E. Chestnut Expressway

Springfield, MO 65802

- E. ROCKHURST—NEW BACKAGE ROAD WITH ACCESS TO BELCREST
- FULL ACCESS (WEST & EAST BOUND) ON CHESTNUT EXPRESSWAY

■ DIGITAL SIGNAGE

■ NORTH SIDE OF COMPLEX HARD SURFACED (PAVED)