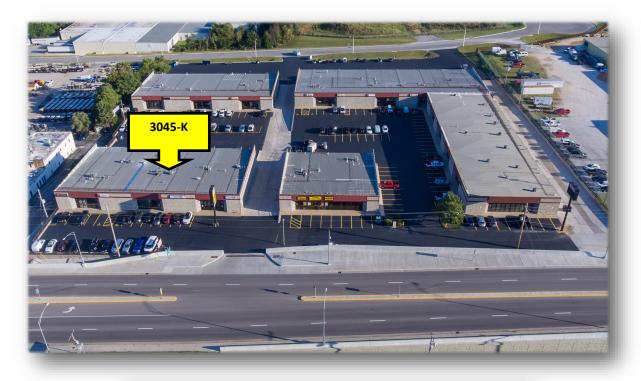

### 3045-K E. Chestnut Expressway

Springfield, MO 65802

#### **HIGHLIGHTS**

- 6,000 SF: Ste K
  - ~2,880 Office SF
  - ~3,120 Warehouse SF
- 1 Dock Door
- 2 Overhead 8'x12' Doors
- Zoned IC Industrial Commercial
- Located just west of Hwy 65 & Chestnut
- NNN: \$1.35/SF= \$675.00
- Lease Rate \$8.50/SF= \$4,250.00
- Est. Monthly Payment= \$4,925.00

3045 - K EAST CHESTNUT EXPWY.