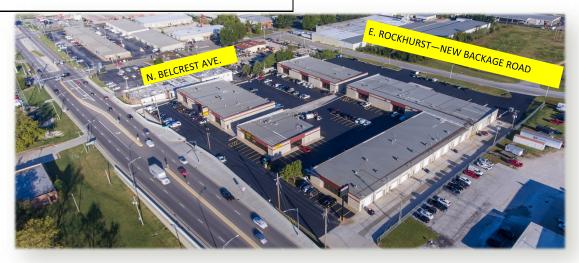

# 3045-K E. Chestnut Expressway

Springfield, MO 65802

- E. ROCKHURST—NEW BACKAGE ROAD WITH ACCESS TO BELCREST
- FULL ACCESS (WEST & EAST BOUND) ON CHESTNUT EXPRESSWAY

■ DIGITAL SIGNAGE

■ NORTH SIDE OF COMPLEX HARD SURFACED (PAVED)